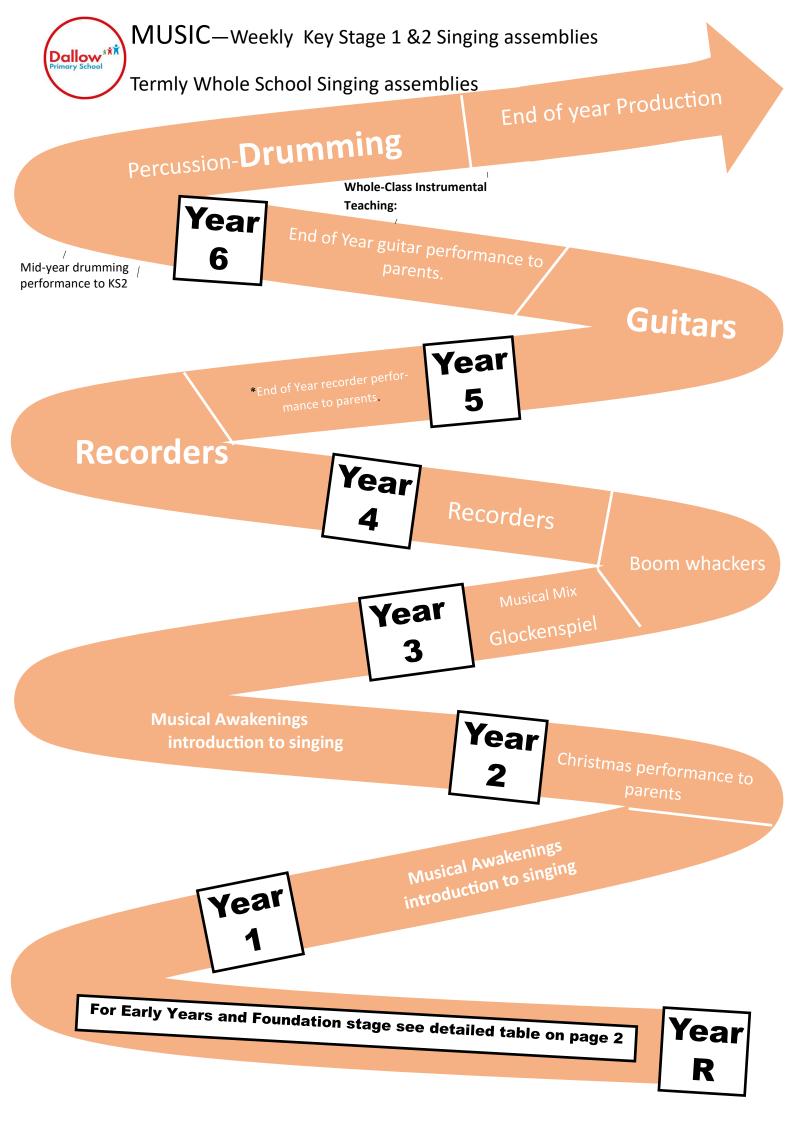

| 40-60months                                                                                                                                                                                                                                                                                                                          | ELG